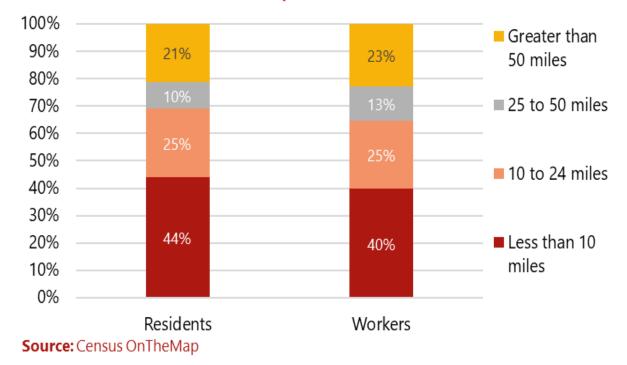

#### **Commuting Distance for Thomas Jefferson Planning District Residents and Workers**, 2019