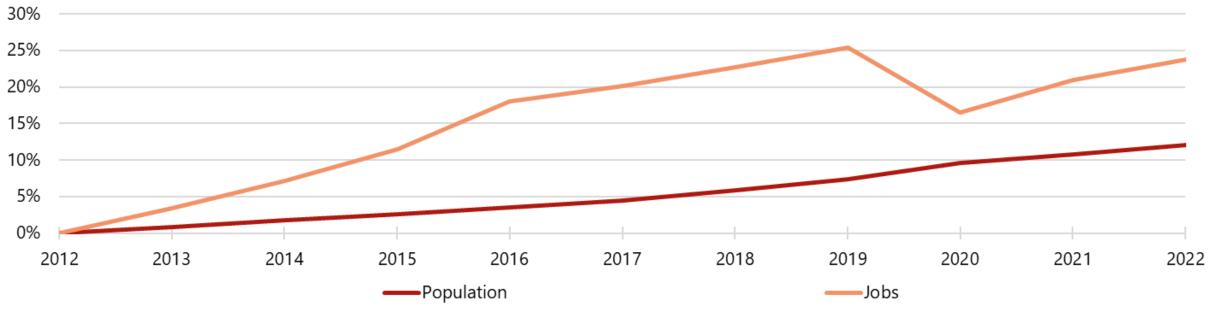

### TJPDC's strong population growth

#### Thomas Jefferson Planning District Percent Change in Population vs Jobs, 2012-2022

Source: Population: Weldon Cooper; Jobs: Lightcast