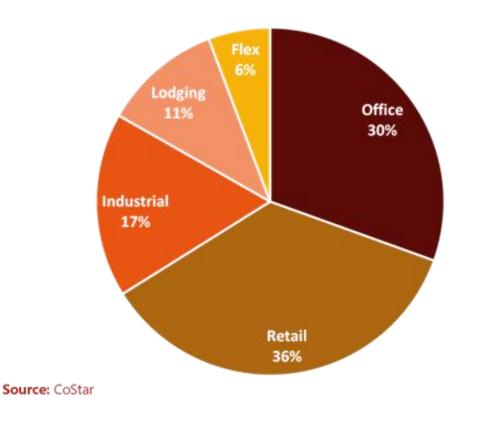

# Office and retail space account for majority of real estate in regions

#### TJPDC Non-Residential Real Estate Inventory by Type 31.8 msf in 2022