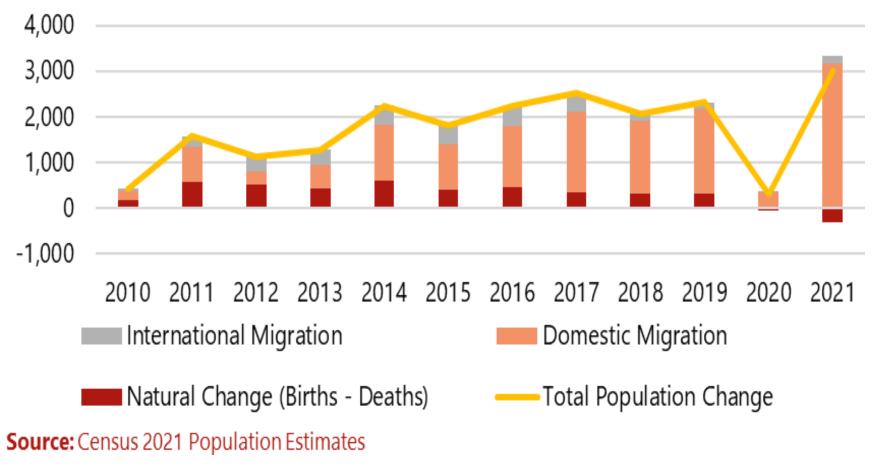

### Thomas Jefferson Planning District- Components of Population Change, 2010-2021