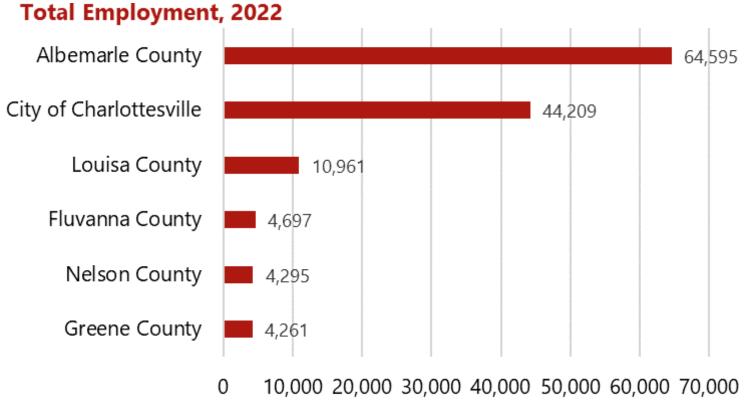

General.
- 5. Strong demand for warehouse and distribution space has drawn vacancies in the industrial sector down nearly 1%.

### TJPDC's strong population growth

#### Thomas Jefferson Planning District Percent Change in Population vs Jobs, 2012-2022



Source: Population: Weldon Cooper; Jobs: Lightcast

## **Regional Population Change**

### Percent Change in Households, 2010-2020



- TJPDC growth in households outpaced both VA and US.
- Nelson County is the sole county not keeping pace with or outpacing the state and national average

### **Regional Population Change**

### Thomas Jefferson Planning District- Components of Population Change, 2010-2021



### Region's Age Cohorts

#### Age Distribution, 2022



### **Region's Racial Composition**



### Regional Employment Breakdown



Source: Lightcast

### **Employment Change in Region**



# The public sector is a strong component of the economy, while many other industries show emerging strengths



### **Industry Sectors**

### Leading Industries

Growing, concentrated

#### Government

Jobs: 41,833 Job Change (2017-2022): 11% Share of Region's Jobs: 31.5% Location Quotient: 2.2

**Top Subsectors:** Education (State Government), including UVA (20,385 jobs) and Education (Local Government) (6,263 Jobs)

#### Other Services (Except Public Administration)

Jobs: 8,211 Job Change (2017-2022): 0.7% Share of Region's Jobs: 6.2% Location Quotient: 1.2

**Top Subsectors:** Private Households (2,710 jobs), and Religious Organizations (1,415 jobs)

### **Emerging Industries**

Growing, not as concentrated

Professional, Sci