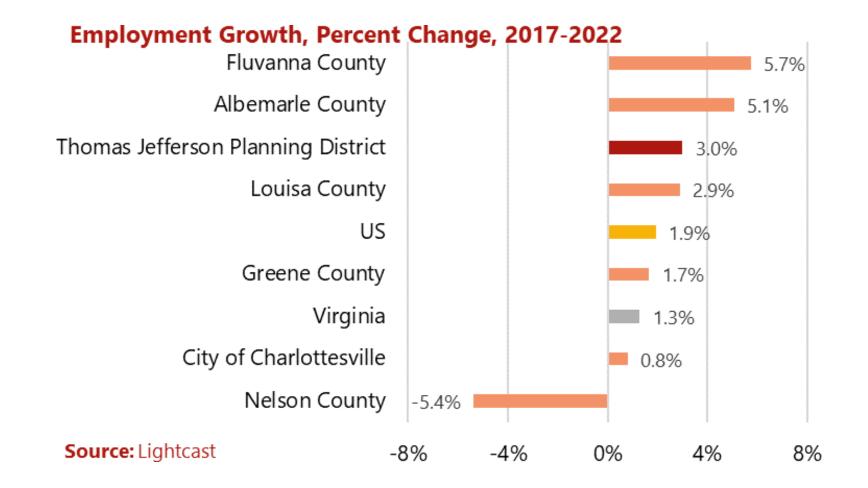

n space has drawn vacancies in the industrial sector down nearly 1%.

### TJPDC's strong population growth

#### Thomas Jefferson Planning District Percent Change in Population vs Jobs, 2012-2022



Source: Population: Weldon Cooper; Jobs: Lightcast

## **Regional Population Change**

### Percent Change in Households, 2010-2020



- TJPDC growth in households outpaced both VA and US.
- Nelson County is the sole county not keeping pace with or outpacing the state and national average

### **Regional Population Change**

### Thomas Jefferson Planning District- Components of Population Change, 2010-2021



### Region's Age Cohorts

#### Age Distribution, 2022



### **Region's Racial Composition**



### Regional Employment Breakdown



Source: Lightcast

### **Employment Change in Region**



# The public sector is a strong component of the economy, while many other industries show emerging strengths



### **Industry Sectors**

### Leading Industries

Growing, concentrated

#### Government

Jobs: 41,833 Job Change (2017-2022): 11% Share of Region's Jobs: 31.5% Location Quotient: 2.2

**Top Subsectors:** Education (State Government), including UVA (20,385 jobs) and Education (Local Government) (6,263 Jobs)

#### Other Services (Except Public Administration)

Jobs: 8,211 Job Change (2017-2022): 0.7% Share of Region's Jobs: 6.2% Location Quotient: 1.2

**Top Subsectors:** Private Households (2,710 jobs), and Religious Organizations (1,415 jobs)

### **Emerging Industries**

Growing, not as concentrated

Professional, Scientific, and Technical Services

Jobs: 8,262 Job Change (2