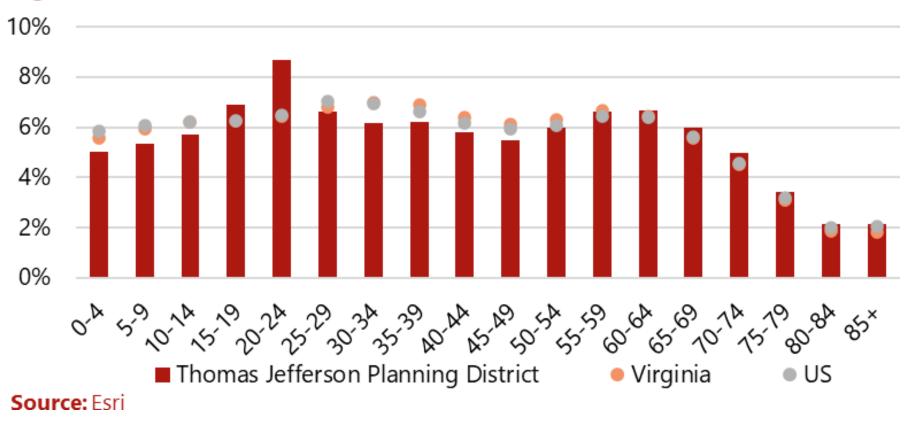

region for are Postsecondary teachers, Registered Nurses, and Office Clerks, General.
- 5. Strong demand for warehouse and distribution space has drawn vacancies in the industrial sector down nearly 1%.

### TJPDC's strong population growth

#### Thomas Jefferson Planning District Percent Change in Population vs Jobs, 2012-2022



Source: Population: Weldon Cooper; Jobs: Lightcast

## **Regional Population Change**

### Percent Change in Households, 2010-2020



- TJPDC growth in households outpaced both VA and US.
- Nelson County is the sole county not keeping pace with or outpacing the state and national average

### **Regional Population Change**

### Thomas Jefferson Planning District- Components of Population Change, 2010-2021



### Region's Age Cohorts

#### Age Distribution, 2022



### **Region's Racial Composition**



### Regional Employment Breakdown



Source: Lightcast

### **Employment Change in Region**



# The public sector is a strong component of the economy, while many other industries show emerging strengths



### **Industry Sectors**

### Leading Industries

Growing, concentrated

#### Government

Jobs: 41,833 Job Change (2017-2022): 11% Share of Region's Jobs: 31.5% Location Quotient: 2.2

**Top Subsectors:** Education (State Government), including UVA (20,385 jobs) and Education (Local Government) (6,263 Jobs)

#### Other Services (Except Public Administration)

Jobs: 8,211 Job Change (2017-2022): 0.7% Share of Region's Jobs: 6.2% Location Quotient: 1.2

**Top Subsectors:** Private Households (2,710 jobs), and Religious Organizations (1,415 jobs)