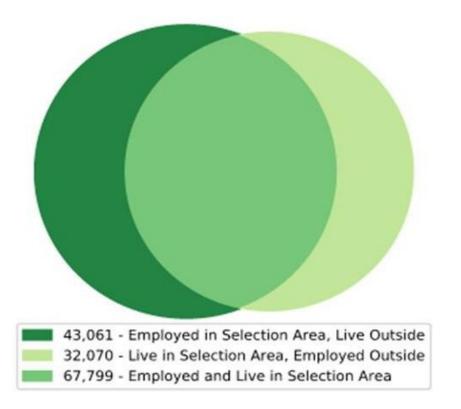

s Organizations (1,415 jobs)

### **Emerging Industries**

Growing, not as concentrated

Professional, Scientific, and Technical Services

Jobs: 8,262 Job Change (2017-2022): 11% Share of Region's Jobs: 6.2% Location Quotient: 0.9

**Top Subsectors:** Computer System Design and Related Services (1,846 jobs) and Scientific Research and Development Services (1,525 jobs)

#### Health Care and Social Assistance

Jobs: 12,470 Job Change (2017-2022): 11.1% Share of Region's Jobs: 9.3% Location Quotient: 0.7

> **Top Subsectors:** Office of Physicians (2,945 jobs) and Individual and Family Services (2,095 jobs)

Wholesale Trade, Management of Companies, and Finance & Insurance leading GRP

#### GRP Growth by Sector, 2017-2021



### **Commuting Patterns**

#### Inflow/Outflow Job Counts in 2019



#### **Commuting Distance for Thomas Jefferson Planning District Residents and Workers**, 2019



# Net Inflow of Postsecondary teachers, Registered Nurses, and Office Clerks, General



### Net Inflow of Postsecondary teachers, Registered Nurses, and Office Clerks, General

|         |                                                     |       | Resident |           |         |  |
|---------|-----------------------------------------------------|-------|----------|-----------|---------|--|
|         |                                                     | 2022  | Resident | 2022 Net  | Workers |  |
| SOC     | Description                                         | Jobs  | Workers  | Commuters | Per Job |  |
| 25-1099 | Postsecondary Teachers                              | 5,110 | 3,877