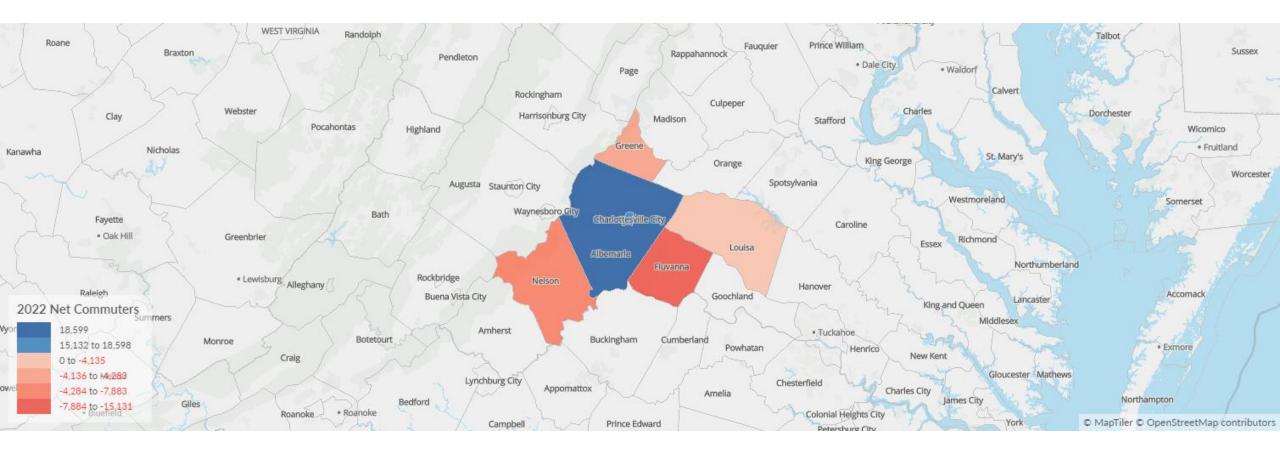

Region's Jobs: 6.2% Location Quotient: 0.9

**Top Subsectors:** Computer System Design and Related Services (1,846 jobs) and Scientific Research and Development Services (1,525 jobs)

#### Health Care and Social Assistance

Jobs: 12,470 Job Change (2017-2022): 11.1% Share of Region's Jobs: 9.3% Location Quotient: 0.7

> **Top Subsectors:** Office of Physicians (2,945 jobs) and Individual and Family Services (2,095 jobs)

Wholesale Trade, Management of Companies, and Finance & Insurance leading GRP

#### GRP Growth by Sector, 2017-2021



### **Commuting Patterns**

#### Inflow/Outflow Job Counts in 2019



#### **Commuting Distance for Thomas Jefferson Planning District Residents and Workers**, 2019



# Net Inflow of Postsecondary teachers, Registered Nurses, and Office Clerks, General



### Net Inflow of Postsecondary teachers, Registered Nurses, and Office Clerks, General

|         |                                                     |       | Resident |           |         |  |
|---------|-----------------------------------------------------|-------|----------|-----------|---------|--|
|         |                                                     | 2022  | Resident | 2022 Net  | Workers |  |
| SOC     | Description                                         | Jobs  | Workers  | Commuters | Per Job |  |
| 25-1099 | Postsecondary Teachers                              | 5,110 | 3,877    | 1,232     | 0.76    |  |
| 29-1141 | Registered Nurses                                   | 3,986 | 3,051    | 935       | 0.77    |  |
| 43-9061 | Office Clerks, General