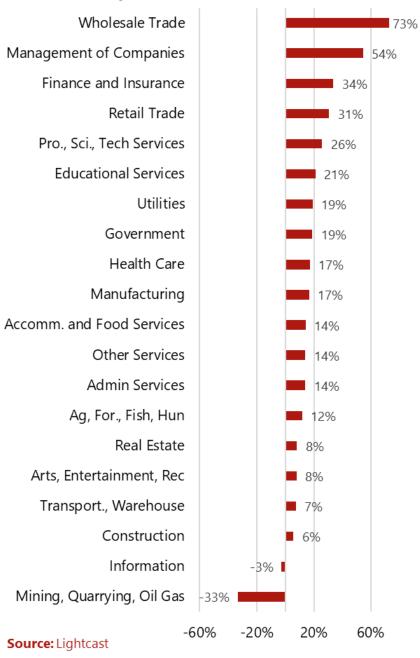

Wholesale Trade, Management of Companies, and Finance & Insurance leading GRP

#### GRP Growth by Sector, 2017-2021

### Five Key Takeaways From Data

- 1. From 2010 to 2020, the TJPDC region's population growth (12.3%) outpaced both Virginia (8.7%) and the US (7.3%).
- 2. The public sector plays a large role in the economic activity of the region. This spans UVA and healthcare institutions, and also has implications in other industries.
- 3. While the public sector leads in GRP contributions, the top three GRP growth sectors from 2017-2021 were Wholesale Trade, Management of Companies, and Finance & Insurance.