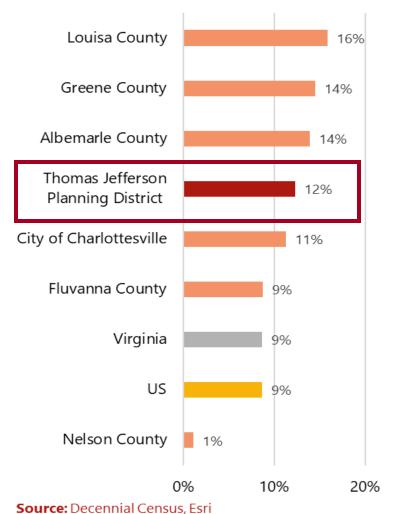

### Five Key Takeaways From Data

- 1. From 2010 to 2020, the TJPDC region's population growth (12.3%) outpaced both Virginia (8.7%) and the US (7.3%).
- 2. The public sector plays a large role in the economic activity of the region. This spans UVA and healthcare institutions, and also has implications in other industries.
- 3. While the public sector leads in GRP contributions, the top three GRP growth sectors from 2017-2021 were Wholesale Trade, Management of Companies, and Finance & Insurance.

### Percent Change in Households, 2010-2020

- TJPDC growth in households outpaced both VA and US.
- Nelson County is the sole county not keeping pace with or outpacing the state and national average