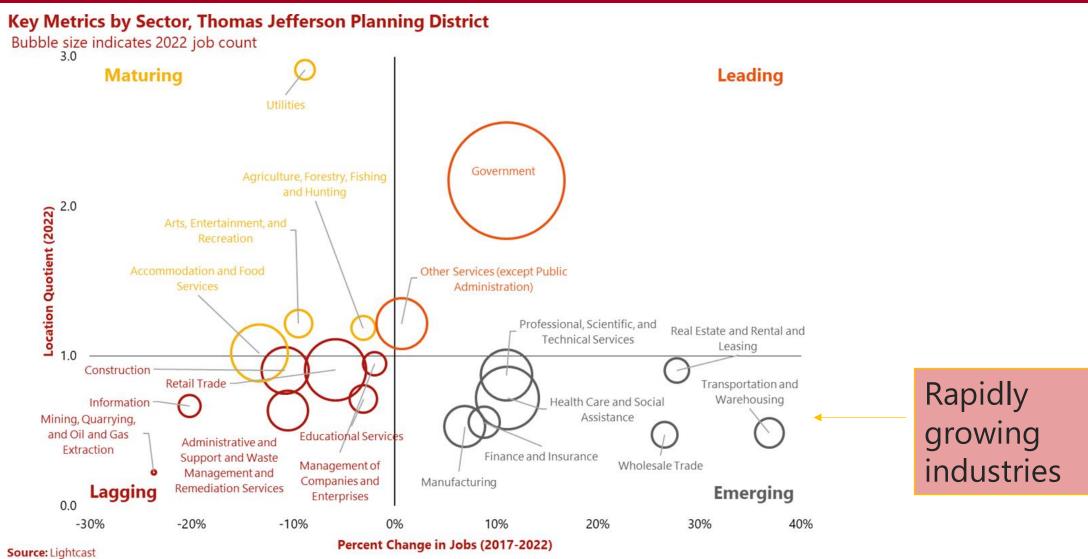

# The public sector is a strong component of the economy, while many other industries show emerging strengths

### **Industry Sectors**

### Leading Industries

Growing, concentrated

#### Government

Jobs: 41,833 Job Change (2017-2022): 11% Share of Region's Jobs: 31.5% Location Quotient: 2.2

**Top Subsectors:** Education (State Government), including UVA (20,385 jobs) and Education (Local Government) (6,263 Jobs)

#### Other Services (Except Public Administration)

Jobs: 8,211 Job Change (2017-2022): 0.7% Share of Region's Jobs: 6.2% Location Quotient: 1.2

**Top Subsectors:** Private Households (2,710 jobs), and Religious Organizations (1,415 jobs)

### **Emerging Industries**

Growing, not as concentrated

Professional, Scientific, and Technical Services

Jobs: 8,262 Job Change (2017-2022): 11% Share of Region's Jobs: 6.2% Location Quotient: 0.9

**Top Subsectors:** Computer System Design and Related Services (1,846 jobs) and Scientific Research and Development Services (1,525 jobs)

#### Health Care and Social Assistance

Jobs: 12,470 Job Change (2017-2022): 11.1% Share of Region's Jobs: 9.3% Location Quotient: 0.7

> **Top Subsectors:** Office of Physicians (2,945 jobs) and Individual and Family Services (2,095 jobs)